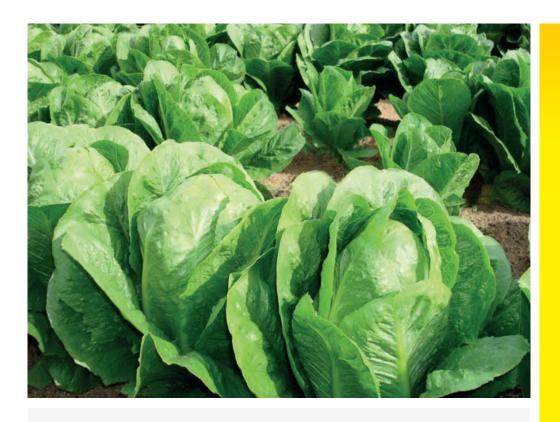

## **Romaine Lettuce**

- Mid-sized light green Romaine with good head weight
- High number of leaves
- Leaf length 25 30cm
- Extremely good Tip Burn tolerance and low core
- Excellent recovery when processed
- Widely adaptable in most regions